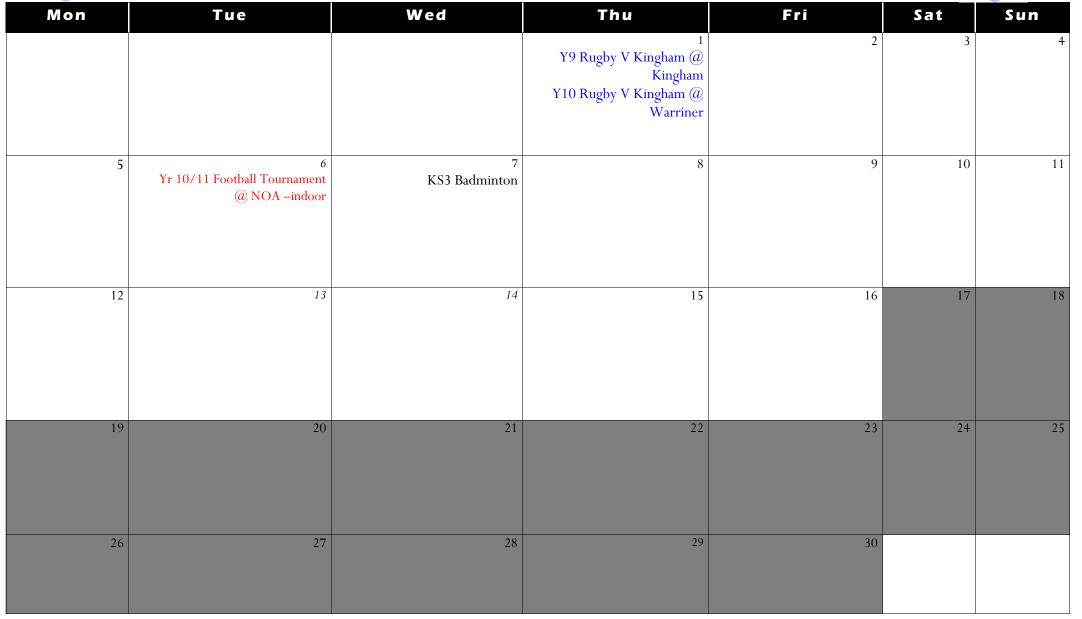

## The Warriner School PE DepartmentCompetitions & Events2016—2017—NOVEMBER

| Mon                                              | Tue                                                                                                                    | Wed                                                          | Thu                                                                                                                             | Fri | Sat | Sun |
|--------------------------------------------------|------------------------------------------------------------------------------------------------------------------------|--------------------------------------------------------------|---------------------------------------------------------------------------------------------------------------------------------|-----|-----|-----|
|                                                  | 1<br>Y10 Rugby Vs BGN @ Warriner                                                                                       | 2<br>Y7 Rugby V BCC @ TBC<br>Y8 Rugby V Chenderit @ Warriner | 3<br>Y9 Rugby V Cooper @<br>Warriner<br>Y11 Rugby Vs BGN @ BGN                                                                  | 4   | 5   | 6   |
| 7                                                | 8<br>Yr 7 & 8 Hockey @ Ban<br>Yr 9 Netball @ Ban<br>Yr 10 & 11 Netball @ Warr<br>6th Form Football @ NOA               | V7 and 8 Rughy Finals at BREC                                | 10<br>Y9 Rugby finals at BRFC                                                                                                   | 11  | 12  | 13  |
| 14                                               | <sup>15</sup><br>Y10 Rugby finals @ BRFC<br>Plate and Cup Finals Tour.<br>Yr 7 Hockey @ NOA<br>Yr 9 Netball @ NOA      | OXON SCHOOLS COUNTY<br>CROSS COUNTRY                         | 17<br>Y11 Gold Cup Vs NOA (if Y11<br>beat Gosford)<br>Plate and Cup Finals Tour.<br>Yr 8 Hockey @ NOA<br>Yr 10/11 Netball @ NOA | 18  | 19  | 20  |
| 21<br>Y7 Rugby V<br>Marlborough @<br>Marlborough | 22<br>Y8 Rugby V Kingham @ Kingham<br>Y7 Rugby Vs Kingham @ Warriner<br>Yr 7 & 8 Football Tournament<br>@ COOPER astro |                                                              | 24                                                                                                                              | 25  | 26  | 27  |
| 28                                               | 29<br>Yr 9 Football Tournament<br>@ Warr –indoor                                                                       | 30                                                           |                                                                                                                                 |     |     |     |