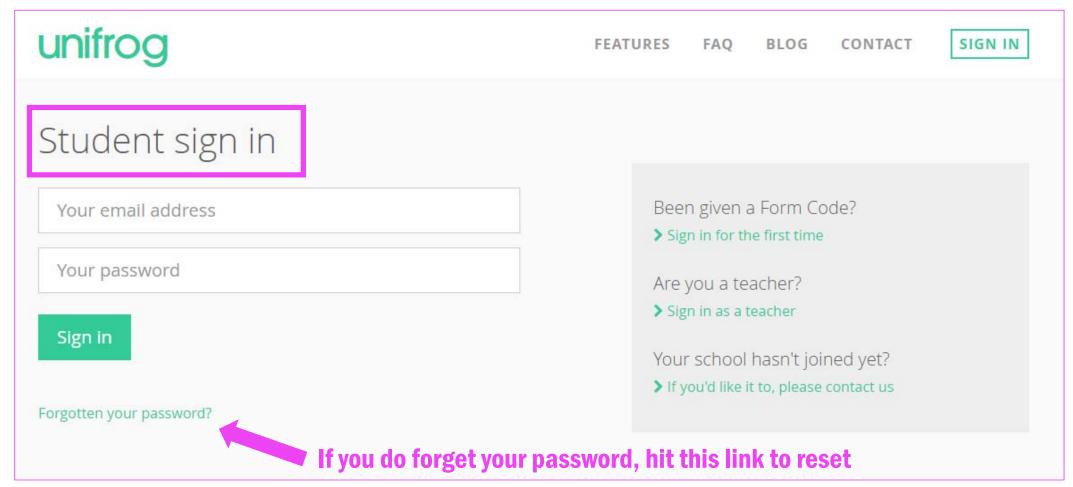

| unifrog                          | FEATURES FAQ BLOG CONTACT SIGN IN                                      |
|----------------------------------|------------------------------------------------------------------------|
| Student sign in                  | (parentswarriner)                                                      |
| Your email address               | Been given a Form Code?  > Sign in for the first time                  |
| Your password                    | Are you a teacher?  > Sign in as a teacher                             |
| Sign in Forgotten your password? | Your school hasn't joined yet?  If you'd like it to, please contact us |
|                                  |                                                                        |

When you sign in for the first time, you will use a Form Code which will designate you as a parent. It might look like you are using Unifrog as a student but don't worry, we know you're not! (parentswarriner)