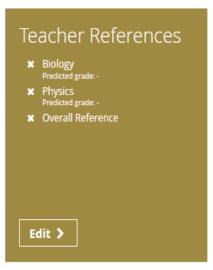

## Smart ranking and filtering tools enable you to make informed choices

The platform makes it easy to record what you're good at, and write CVs and Personal Statements. Teachers can give students feedback, and write references.