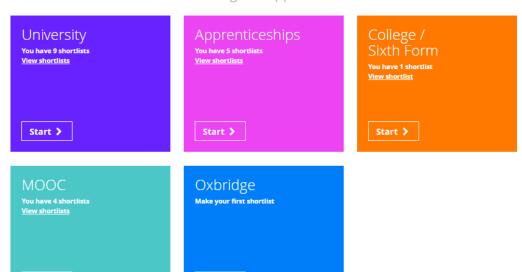

# Every time you login to Unifrog from now on, sign in as if you were a student

See all your tasks v

#### ACCESS ALL THE TOOLS BELOW Searching for Opportunities

Start >

Start >