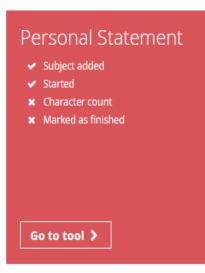

## Smart ranking and filtering tools enable you to make informed choices

The platform makes it easy to record what you're good at, and write CVs and Personal Statements. Teachers can give students feedback, and write references.

# You can start searching for courses and apprenticeships from your dashboard - just like your children can

...You can even see how we guide them to write great Personal Statements and CVs