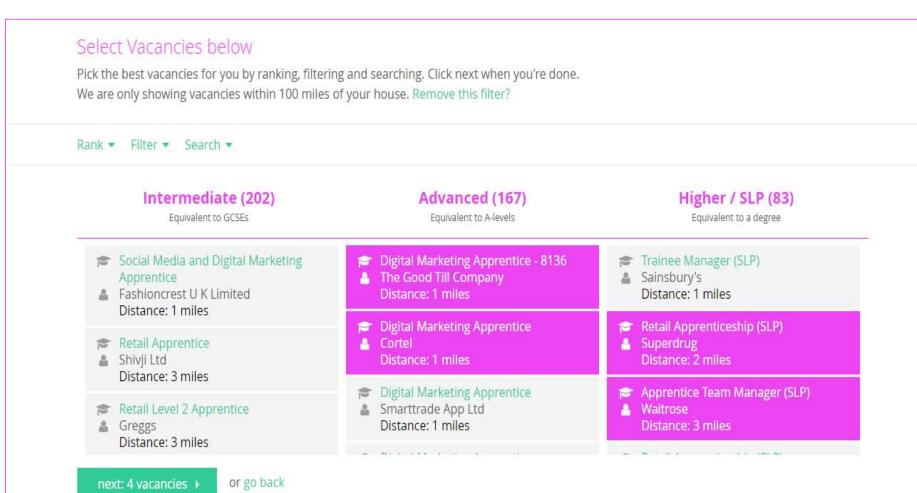

#### Intuitive, independent and comprehensive

Students can compare side-by-side every post-16 and post-18 opportunity in the UK.

They can rank on lots of factors, like starting salary, distance from home, drop out rate, and weekly study hours.

## Updated every 24hrs, use Unifrog to find the best Apprenticeships

## Smart ranking and filtering tools enable you to make informed choices

The platform makes it easy to record what you're good at, and write CVs and Personal Statements. Teachers can give students feedback, and write references.