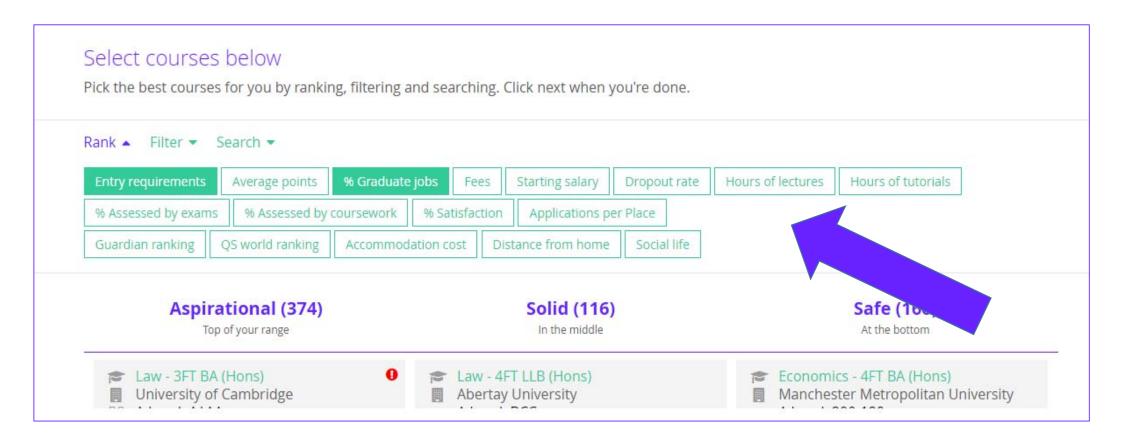

#### Intuitive, independent and comprehensive

Students can compare side-by-side every post-16 and post-18 opportunity in the UK.

They can rank on lots of factors, like starting salary, distance from home, drop out rate, and weekly study hours.

**University** 

**Apprenticeships** 

**College/Sixth Form** 

| lank ▼ ✓ Filter ▼ Search ▼                                                                 |                                                                                     |                                                                                                 |  |
|--------------------------------------------------------------------------------------------|-------------------------------------------------------------------------------------|-------------------------------------------------------------------------------------------------|--|
| Aspirational (95)  Top of your range                                                       | Solid (113) In the middle                                                           | Safe (169) At the bottom                                                                        |  |
| <ul><li>Law - 3FT LLB</li><li>Oxford Brookes University</li><li>A Level: BBC-BBB</li></ul> | Law - 4FT LLB (Hons) Abertay University A Level: BCC                                | Economics - 4FT BA (Hons)  Manchester Metropolitan University A Level: 200-180  Foundation year |  |
| Law with Criminology - 3FT LLB  St Mary's University, Twickenham  UCAS Points: 112         | Law - 3FT/5PT LLB (Hons) Sheffield Hallam University UCAS Points: 104               | <ul><li>Law - 4FT LLB (Hons)</li><li>Manchester Metropolitan University</li></ul>               |  |
| European Law with French - 4FT +                                                           | Law with Criminology - 3FT LLB (Hons)  Sheffield Hallam University UCAS Points: 104 | A Level: BB<br>Foundation year                                                                  |  |
| Abroad LLB (Hons)  Bangor University  UCAS Points: 112                                     |                                                                                     | Law - 4FT BA (Hons) University of Central Lancashire                                            |  |
| Law with Criminology - 3FT LLB (Hons)                                                      | Law with Criminology - 3FT LLB (Hons)                                               | Foundation year<br>UCAS Points: 80                                                              |  |
| Bangor University UCAS Points: 112                                                         | University of Salford UCAS Points: 104                                              | Law - 4FT LLB (Hons) University of Central Lancashire                                           |  |