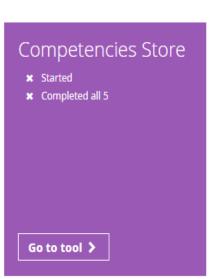

## Smart ranking and filtering tools enable you to make informed choices

The platform makes it easy to record what you're good at, and write CVs and Personal Statements. Teachers can give students feedback, and write references.